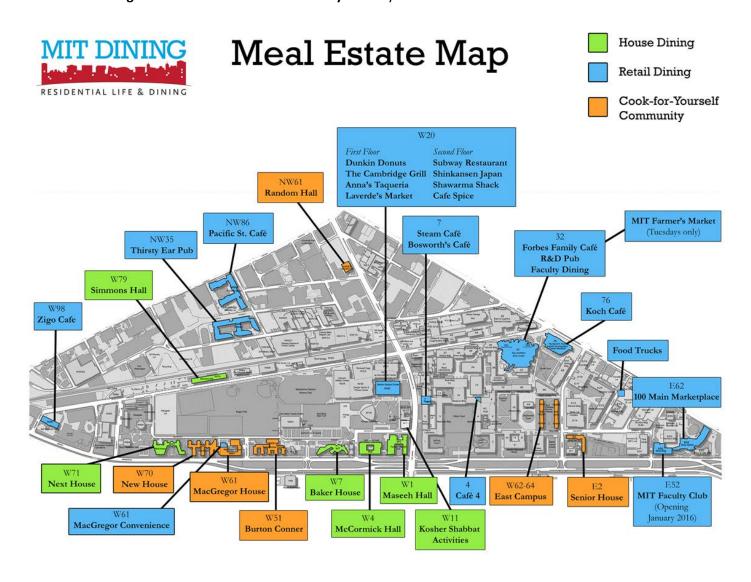

## **MIT On-campus Dining Guide**

Note: House Dining and Cook-for-Yourself Community are only available to matriculated MIT students

For more information go to http://studentlife.mit.edu/dining/retail-dining

## **Retail dining hours:**

| Venue                             | Sunday                       | Monday                            | Tuesday                           | Wednesday                     | Thursday                          | Friday                            | Saturday                          |
|-----------------------------------|------------------------------|-----------------------------------|-----------------------------------|-------------------------------|-----------------------------------|-----------------------------------|-----------------------------------|
| 100 Main<br>Marketplace           | CLOSED                       | 7:30 am-7:00<br>pm                | 7:30 am-7:00<br>pm                | 7:30 am-7:00 pm               | 7:30 am-7:00<br>pm                | 7:30 am-5:00<br>pm                | CLOSED                            |
| Anna's Taqueria                   | 7:30 am-11:30<br>pm          | 7:30 am-11:30<br>pm               |                                   | 7:30 am-11:30<br>pm           | 7:30 am-11:30<br>pm               | 7:30 am-11:30<br>pm               | 7:30 am-11:30<br>pm               |
| Asian Bistro Food<br>Truck        |                              | 10:30am-<br>3:30pm                | 10:30am-<br>3:30pm                | 10:30am-3:30pm                | 10:30am-<br>3:30pm                | 10:30am-<br>3:30pm                | CLOSED                            |
| Bosworth's Café                   | CLOSED                       | 7:30 am-5:00<br>pm                | 7:30 am-5:00<br>pm                | 7:30 am-5:00 pm               | 7:30 am-5:00<br>pm                | 7:30 am-5:00<br>pm                | CLOSED                            |
| Café Four                         | ( . ( ( ) S <del>-</del> ( ) | 8:00 am-8:00<br>pm                | 8:00 am-8:00<br>pm                | 8:00 am-8:00 pm               | 8:00 am-8:00<br>pm                | 8:00 am-5:00<br>pm                | CLOSED                            |
| Café Spice                        |                              | 10:30 am-<br>10:30 pm             | 10:30 am-<br>10:30 pm             | 10:30 am-10:30<br>pm          | 10:30 am-<br>10:30 pm             | 10:30 am-<br>10:30 pm             | 10:30 am-<br>10:30 pm             |
| Cambridge Grill<br>(Alpine Bagel) |                              | 11:00 am-8:00<br>pm               |                                   | 11:00 am-8:00<br>pm           | 11:00 am-8:00<br>pm               | 11:00 am-8:00<br>pm               | 11:00 am-7:00<br>pm               |
| Clover Food<br>Truck              | ICLOSED I                    | 8:00 am-3:00<br>pm                | 8:00 am-3:00<br>pm                | 8:00 am-3:00 pm               | 8:00 am-3:00<br>pm                | 8:00 am-3:00<br>pm                | CLOSED                            |
| Dunkin' Donuts                    |                              | 7:00 am-8:00<br>pm                | 7:00 am-8:00<br>pm                | 7:00 am-8:00 pm               | 7:00 am-8:00<br>pm                | 7:00 am-8:00<br>pm                | 8:00 am-6:00<br>pm                |
| Forbes Family<br>Café             | (.I (.SEL)                   | 8:00 am-5:00<br>pm                | 8:00 am-5:00<br>pm                | 8:00 am-5:00 pm               | 8:00 am-5:00<br>pm                | 8:00 am-5:00<br>pm                | CLOSED                            |
| Jerusalem Café<br>Food Truck      | 10am-4pm                     | 10am-5pm                          | 10am-5pm                          | 10am-5pm                      | 10am-5pm                          | 10am-5pm                          | 10am-4pm                          |
| Jose's Mexican<br>Food Truck      | CLOSED                       | 10:30 am-3:00<br>pm               | 10:30 am-3:00<br>pm               | 10:30 am-3:00<br>pm           | 10:30 am-3:00<br>pm               | 10:30 am-3:00<br>pm               | CLOSED                            |
| Koch Café                         | CLOSED                       | 7:30 am-5:00<br>pm                | 7:30 am-5:00<br>pm                | 7:30 am-5:00 pm               | 7:30 am-5:00<br>pm                | 7:30 am-4:00<br>pm                | CLOSED                            |
| LaVerde's Market                  | 12:00 am-24                  | 12:00 am-<br>12:00 am-24<br>hours | 12:00 am-<br>12:00 am-24<br>hours | 12:00 am-12:00<br>am-24 hours | 12:00 am-<br>12:00 am-24<br>hours | 12:00 am-<br>12:00 am-24<br>hours | 12:00 am-<br>12:00 am-24<br>hours |
| MacGregor<br>Convenience<br>Store |                              | 9:00 am-2:00<br>am                | 9:00 am-2:00<br>am                | 9:00 am-2:00 am               | 9:00 am-2:00<br>am                | 9:00 am-3:00<br>am                | 9:00 am-3:00<br>am                |
| MIT Faculty<br>Dining             | ICLOSED I                    | 11:30 am-1:30<br>pm               | 11:30 am-1:30<br>pm               | pm                            | 11:30 am-1:30<br>pm               | 11:30 am-1:30<br>pm               | CLOSED                            |
| MIT Market,<br>Produce Stand      | Closed                       | Closed                            | 10:00 am-4:00<br>pm               | Closed                        | Closed                            | Closed                            | Closed                            |
| Muddy Charles<br>Pub              | Closed                       | 2:00 pm-12:00<br>am               | 2:00 pm-12:00<br>am               | 2:00 pm-12:00<br>am           | 2:00 pm-12:00<br>am               | 2:00 pm-12:00<br>am               | Closed                            |
| Pacific Street<br>Café            | CLOSED                       | 7am-6pm                           | 7am-6pm                           | 7am-6pm                       | 7am-6pm                           | 7am-6pm                           | CLOSED                            |
| R&D Pub                           | CLOSED                       | CLOSED                            | CLOSED                            | CLOSED                        | 4:00 pm-9:00<br>pm                | 4:00 pm-9:00<br>pm                | CLOSED                            |
| Shawarma Shack                    |                              | 11:00 am-8:00<br>pm               | 11:00 am-8:00<br>pm               | 11:00 am-8:00<br>pm           | 11:00 am-8:00<br>pm               | 11:00 am-8:00<br>pm               | CLOSED                            |
| <u>Shinkansen</u>                 | Closed                       | 11am-8pm                          | 11am-8pm                          | 11am-8pm                      | 11am-8pm                          | 11am-8pm                          | 11am-8pm                          |
| Steam Café                        |                              | 9:00am-<br>3:00pm                 | 9:00am-<br>3:00pm                 | 9:00am-3:00pm                 | 9:00am-<br>3:00pm                 | 9:00am-<br>3:00pm                 | CLOSED                            |
| <u>Subway</u>                     |                              | 7:00 am-11:00<br>pm               | 7:00 am-11:00<br>pm               | 7:00 am-11:00<br>pm           | 7:00 am-11:00<br>pm               | 7:00 am-11:00<br>pm               | 8:00 am-10:00<br>pm               |
| The Thirsty Ear<br>Pub            | ICLUSED                      | 7:30 pm-1:00<br>am                | 7:30 pm-1:00<br>am                | 7:30 pm-1:00 am               | 7:30 pm-1:00<br>am                | CLOSED                            | CLOSED                            |
| Zigo Café                         | ( . ( ( ) S <del>-</del> ( ) | 8:00 am-3:00<br>pm                | 8:00 am-3:00<br>pm                | 8:00 am-3:00 pm               |                                   | 8:00 am-3:00<br>pm                | CLOSED                            |